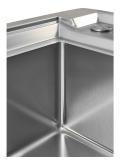

#### FEATURES

| Deep bowls          | This bowls reach an important depth, over 20 cm, thanks to the advanced production technology, that can be offer great capiency and practicity in all the washing operations.                               |
|---------------------|-------------------------------------------------------------------------------------------------------------------------------------------------------------------------------------------------------------|
| High thickness      | 1mm thick steel. A significant thickness, which guarantees the maximum sturdiness and durability.                                                                                                           |
| Perimetral overflow | The overflow is always a security on the Foster sinks that prevents the overflow of water in case of oversights. The perimeter drain solution improves aesthetics thanks to its square and essential shape. |
| Small radius        | Bowls with squared shapes with a modern design and an increased capacity, for a minimal aesthetics connected with an extreme practicity.                                                                    |
| Space waste fitting | The elegant SPACE steel cap closes the drain and leaves no visible residues collected in the basket below. Space also has a small footprint and allows the optimal use of the under-sink compartment.       |