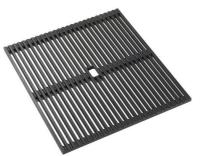

#### GALLERY

EQUIPMENT

GRILLE NOIRE POUR EVIERS OPERA A100 E06

GRILLE NOIRE POUR EVIERS OPERA A100 E07

VIDAGE FADE PUSH INOX A407 A16