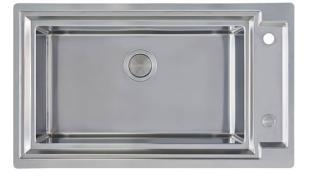

### **OPERA H25**

Kitchen Sinks Code: N625 F00

### DETAILS

| Edge/Installation Type | Rim h25 mm                                                      |
|------------------------|-----------------------------------------------------------------|
| Material               | AISI 304 stainless steel                                        |
| Texture                | Brushed in line                                                 |
| Base                   | 90 cm                                                           |
| Dimensions             | 880 x 518 mm                                                    |
| Standard fittings      | Fixing hooks, gasket, drain, overflow and siphon, boxed packing |
| Mixer holes            | 2 standard holes - 3rd hole on request                          |
| Built-in hole          | View technical data sheet                                       |
| Drainer                | No                                                              |

#### FEATURES

| Deep bowls          | This bowls reach an important depth, over 20 cm, thanks to the advanced production technology, that can be offer great capiency and practicity in all the washing operations.                               |
|---------------------|-------------------------------------------------------------------------------------------------------------------------------------------------------------------------------------------------------------|
| High thickness      | 1mm thick steel. A significant thickness, which guarantees the maximum sturdiness and durability.                                                                                                           |
| Perimetral overflow | The overflow is always a security on the Foster sinks that prevents the overflow of water in case of oversights. The perimeter drain solution improves aesthetics thanks to its square and essential shape. |
| Small radius        | Bowls with squared shapes with a modern design and an increased capacity, for a minimal aesthetics connected with an extreme practicity.                                                                    |
| Space waste fitting | The elegant SPACE steel cap closes the drain and leaves no visible residues collected in the basket below. Space also has a small footprint and allows the optimal use of the under-sink compartment.       |