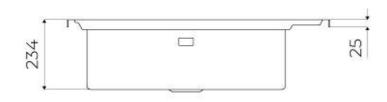

### DETAILS

| Edge/Installation Type | Rim h25 mm                                                      |
|------------------------|-----------------------------------------------------------------|
| Material               | AISI 304 stainless steel                                        |
| Texture                | Brushed in line                                                 |
| Base                   | 90 cm                                                           |
| Dimensions             | 880 x 518 mm                                                    |
| Standard fittings      | Fixing hooks, gasket, drain, overflow and siphon, boxed packing |
| Mixer holes            | 2 standard holes - 3rd hole on request                          |
| Built-in hole          | View technical data sheet                                       |
| Drainer                | No                                                              |

#### **TECHNICAL DATA**