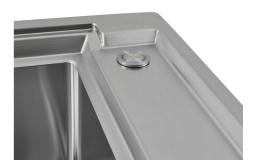

#### EQUIPMENT

1 x Space Push automatic waste fitting 8407 121

#### FEATURES

| Deep bowls          | This bowls reach an important depth, over 20 cm, thanks to the advanced production technology, that can be offer great capiency and practicity in all the washing operations.                               |
|---------------------|-------------------------------------------------------------------------------------------------------------------------------------------------------------------------------------------------------------|
| High thickness      | 1mm thick steel. A significant thickness, which guarantees the maximum sturdiness and durability.                                                                                                           |
| Perimetral overflow | The overflow is always a security on the Foster sinks that prevents the overflow of water in case of oversights. The perimeter drain solution improves aesthetics thanks to its square and essential shape. |
| Small radius        | Bowls with squared shapes with a modern design and an increased capacity, for a minimal aesthetics connected with an extreme practicity.                                                                    |
| Space waste fitting | The elegant SPACE steel cap closes the drain and leaves no visible residues collected in the basket below. Space also has a small footprint and allows the optimal use of the under-sink compartment.       |