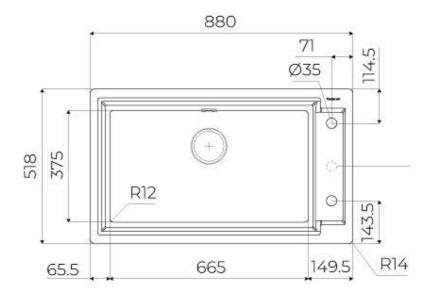

### DETAILS

| Edge/Installation Type | Rim h25 mm                                                      |
|------------------------|-----------------------------------------------------------------|
| Material               | AISI 304 stainless steel                                        |
| Texture                | Brushed in line                                                 |
| Base                   | 90 cm                                                           |
| Dimensions             | 880 x 518 mm                                                    |
| Standard fittings      | Fixing hooks, gasket, drain, overflow and siphon, boxed packing |
| Mixer holes            | 2 standard holes - 3rd hole on request                          |
| Built-in hole          | View technical data sheet                                       |
| Drainer                | No                                                              |

| Number of bowls | 1 bowl     |
|-----------------|------------|
| Waste fitting   | 3,5" drain |

#### **TECHNICAL DATA**