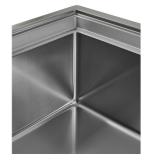

### **OPERA H25**

Kitchen Sinks Code: N625 F00

### DETAILS

| Edge/Installation Type | Rim h25 mm                                                      |
|------------------------|-----------------------------------------------------------------|
| Material               | AISI 304 stainless steel                                        |
| Texture                | Brushed in line                                                 |
| Base                   | 90 cm                                                           |
| Dimensions             | 880 x 518 mm                                                    |
| Standard fittings      | Fixing hooks, gasket, drain, overflow and siphon, boxed packing |
| Mixer holes            | 2 standard holes - 3rd hole on request                          |
| Built-in hole          | View technical data sheet                                       |
| Drainer                | No                                                              |

#### FEATURES

| Deep bowls          | This bowls reach an important depth, over 20 cm, thanks to the advanced production technology, that can be offer great capiency and practicity in all the washing operations.                               |
|---------------------|-------------------------------------------------------------------------------------------------------------------------------------------------------------------------------------------------------------|
| High thickness      | 1mm thick steel. A significant thickness, which guarantees the maximum sturdiness and durability.                                                                                                           |
| Perimetral overflow | The overflow is always a security on the Foster sinks that prevents the overflow of water in case of oversights. The perimeter drain solution improves aesthetics thanks to its square and essential shape. |
| Small radius        | Bowls with squared shapes with a modern design and an increased capacity, for a minimal aesthetics connected with an extreme practicity.                                                                    |
| Space waste fitting | The elegant SPACE steel cap closes the drain and leaves no visible residues collected in the basket below. Space also has a small footprint and allows the optimal use of the under-sink compartment.       |