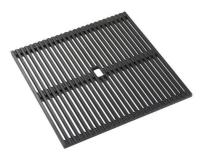

#### GALLERY

EQUIPMENT

GRILLE NOIRE POUR EVIERS OPERA A100 E06

GRILLE NOIRE POUR EVIERS OPERA A100 E07

VIDAGE FADE PUSH INOX A407 A16