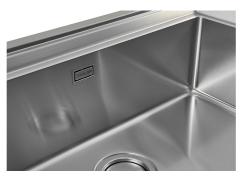

### DETAILS

| Edge/Installation Type | Rim h25 mm                                                      |
|------------------------|-----------------------------------------------------------------|
| Material               | AISI 304 stainless steel                                        |
| Texture                | Brushed in line                                                 |
| Base                   | 90 cm                                                           |
| Dimensions             | 880 x 518 mm                                                    |
| Standard fittings      | Fixing hooks, gasket, drain, overflow and siphon, boxed packing |
| Mixer holes            | 2 standard holes - 3rd hole on request                          |
| Built-in hole          | View technical data sheet                                       |
| Drainer                | No                                                              |

| Number of bowls | 1 bowl     |
|-----------------|------------|
| Waste fitting   | 3,5" drain |

#### FEATURES

| Deep bowls          | This bowls reach an important depth, over 20 cm, thanks to the advanced production technology, that can be offer great capiency and practicity in all the washing operations.                               |
|---------------------|-------------------------------------------------------------------------------------------------------------------------------------------------------------------------------------------------------------|
| High thickness      | 1mm thick steel. A significant thickness, which guarantees the maximum sturdiness and durability.                                                                                                           |
| Perimetral overflow | The overflow is always a security on the Foster sinks that prevents the overflow of water in case of oversights. The perimeter drain solution improves aesthetics thanks to its square and essential shape. |
| Small radius        | Bowls with squared shapes with a modern design and an increased capacity, for a minimal aesthetics connected with an extreme practicity.                                                                    |
| Space waste fitting | The elegant SPACE steel cap closes the drain and leaves no visible residues collected in the basket below. Space also has a small footprint and allows the optimal use of the under-sink compartment.       |