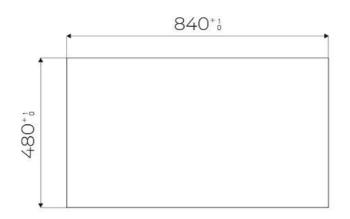

### DETAILS

| Edge/Installation Type | Rim h25 mm                                                      |
|------------------------|-----------------------------------------------------------------|
| Material               | AISI 304 stainless steel                                        |
| Texture                | Brushed in line                                                 |
| Base                   | 90 cm                                                           |
| Dimensions             | 880 x 518 mm                                                    |
| Standard fittings      | Fixing hooks, gasket, drain, overflow and siphon, boxed packing |
| Mixer holes            | 2 standard holes - 3rd hole on request                          |
| Built-in hole          | View technical data sheet                                       |
| Drainer                | No                                                              |

#### **TECHNICAL DATA**